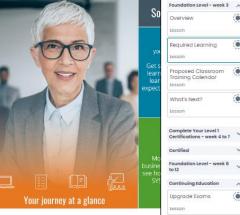

#### What does the Journey Look Like?

This onboarding process consists of optional classroom training (as and to achieve your SYSPRO certified st

**Solutions Consultant Onboarding:** Foundation Welcom Introduction Foundation Level - week 1 Foundation Level - week 2 🗸 🗸 Foundation Level - week 3 🗸 Complete Your Level 1 Certifications - week 4 to 7 Certified Foundation Level - week 8 to 12

**Continuing Education** 

The journey is split into specific tim Solutions Consultant learning must be completed. In the Onboardina: Foundation find content that covers topics arou After completing the bundles and o Introductio relevant exams. Foundation Level - week 1 Foundation Level - week 2

#### Distribution

Complete the learning below to learn more modules and the essentials pertaining to processes.

Solutions Consultant

Foundation Level - week 1

Foundation Level - week 2 🗸 🗸

Foundation Level - week 3 V

Complete Your Level 1 Certifications - week 4 to 7

Foundation Level - week 8

~

.

.

**Onboarding:** 

Foundation

Welcome