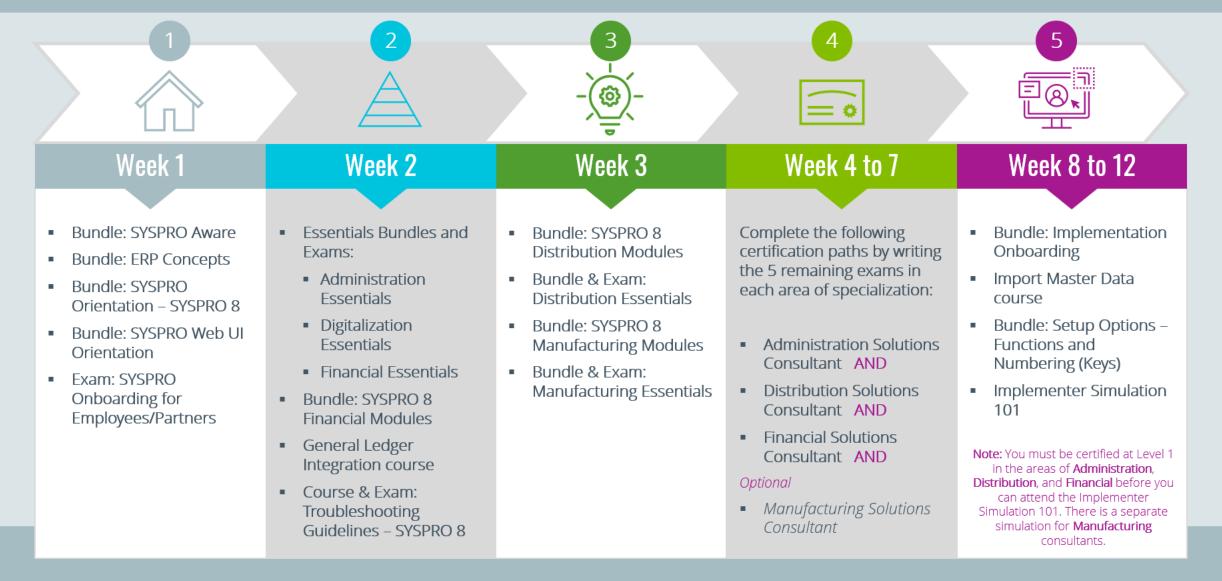

#### What does the Journey Look Like?

This onboarding process consists of optional classroom training (as and to achieve your SYSPRO certified st

**Solutions Consultant Onboarding:** Foundation Welcom Introduction Foundation Level - week 1 Foundation Level - week 2 🗸 🗸 Foundation Level - week 3 🗸 Complete Your Level 1 Certifications - week 4 to 7 Certified Foundation Level - week 8 to 12

**Continuing Education** 

The journey is split into specific tim Solutions Consultant learning must be completed. In the Onboardina: Foundation find content that covers topics arou After completing the bundles and o Introductio relevant exams. Foundation Level - week 1 Foundation Level - week 2

After you have achieved your Level

Previous

To complete this onboarding journey level following bundles and exams.

#### Distribution

Complete the learning below to learn more modules and the essentials pertaining to processes.

Solutions Consultant

Foundation Level - week 1

Foundation Level - week 2 🗸 🗸

Foundation Level - week 3 V

Complete Your Level 1 Certifications - week 4 to 7

Foundation Level - week 8

~

.

.

**Onboarding:** 

Foundation

Welcome

Certified

Implementer

Simulation 101

**Continuing Education** 

**Upgrade** Exams

to 12

Lesson

Lesson

Introduction

#### **Implementer Simulation 101** Learnit Administrator 2

21 days ago

This course is where you get to showcase your knowledge and skills gained throughout this journey. You will first complete the required learning and relevant exam. Thereafter, you will participate in the Implementation Onboarding Simulation.

You must have obtained the Level 1 Certifications in the areas of Administration, Distribution and Financial, in order to participate in this simulation.

Note: Manufacturing is not required for this 101 simulation.

#### Duration

# Onboarding - Consultants

Previous

Required Learning Duration: 3 hours Exam Duration: 20 minutes Simulation Duration: 5 weeks

台 😬 2 📕 📜 🖋

Previous

NEXT LEVEL

FY23 Sales Kickoff