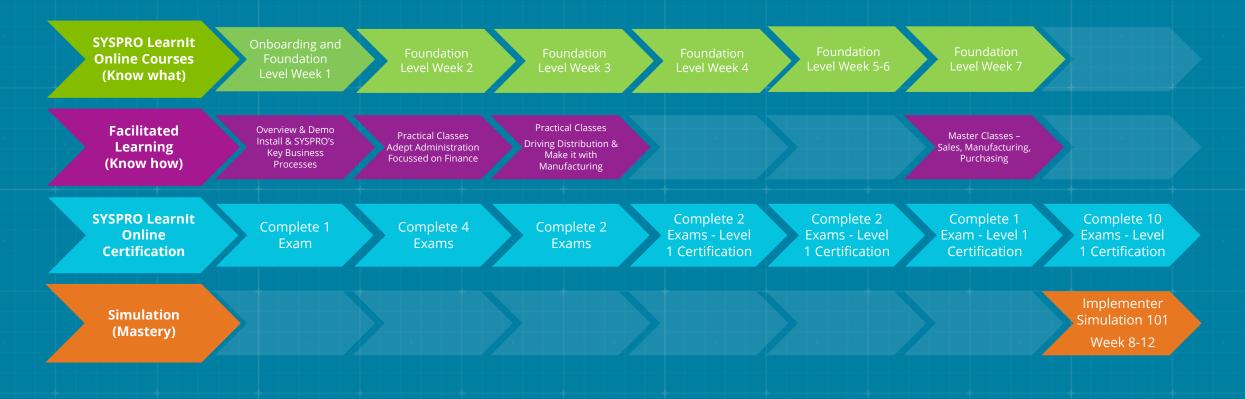

## **Solutions Consultant Onboarding: Foundation Level**

Target Audience: Solutions Consultants in the areas of Administration, Distribution, Financial and Manufacturing\*

### Estimated Duration: 3 months | 12 weeks

#### What does the Journey Look Like?

This onboarding process consists of optional classroom training (as and to achieve your SYSPRO certified st

**Solutions Consultant Onboarding:** Foundation Welcom Introduction Foundation Level - week 1 Foundation Level - week 2 🗸 🗸 Foundation Level - week 3 🗸 Complete Your Level 1 Certifications - week 4 to 7 Certified Foundation Level - week 8 to 12

**Continuing Education** 

The journey is split into specific tim Solutions Consultant learning must be completed. In the Onboardina: Foundation find content that covers topics arou After completing the bundles and o Introductio relevant exams. Foundation Level - week 1 Foundation Level - week 2

After you have achieved your Level

Previous

To complete this onboarding journey level following bundles and exams.

#### Distribution

Complete the learning below to learn more modules and the essentials pertaining to processes.

Solutions Consultant

Foundation Level - week 1

Foundation Level - week 2 🗸 🗸

Foundation Level - week 3 V

Complete Your Level 1 Certifications - week 4 to 7

Foundation Level - week 8

~

.

.

**Onboarding:** 

Foundation

Welcome

Certified

Implementer

Simulation 101

**Continuing Education** 

**Upgrade** Exams

to 12

Lesson

Lesson

Introduction